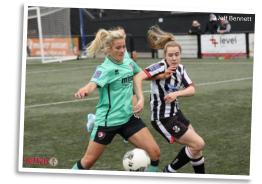

It didn't take long for league form to go out of the window following a quickfire double for Cheltenham, with Maisy Collis and Emily Owen putting Cheltenham in a strong position, before Wolves captain, Anna Morphet, pulled one back for the visitors.

The game started slowly with both sides sizing up the opposition, before business picked up after just 14 minutes. After collecting a Wolves clearance on the edge of the visitors' penalty area, Collis rifled a shot into the top corner to put smiles on Cheltenham fans' faces.