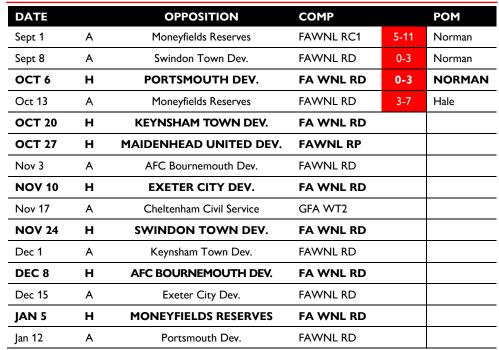

### FIXTURES AND RESULTS

2024/25 Competitive Fixtures

| Thur 29         A         Worcester City Women         WNLC DR         0-1         181         Owen           SEPT           SUN 1         H         AFC WIMBLEDON WOMEN         FAWNLSP         0-3         137         LUE           Sun 8         A         Billericay Town Women         FAWNLSP         1-2         183         Attenborough           SUN 15         H         HASHTAG UNITED WOMEN         FAWNLSP         1-1         110         BUTCHER           Sun 22         A         Watford FC Women         FAWNLSP         0-2         116         Llewellyn           THUR 26         H         GWALIA UNITED         FAWNLSP         2-2         113         LIGGETT           Sun 29         A         Boldmere St. Michaels Women         WNLP R1         4-1         Owen           OCT           Sun 6         A         Oxford United Women         FAWNLSP         0-3         168         Butcher                                                                                                                                                                                                                                                                                                                                                                                                           | 202-1/23 COI  | преши | ive i ixtures               |          |       |      | National Leag |
|-----------------------------------------------------------------------------------------------------------------------------------------------------------------------------------------------------------------------------------------------------------------------------------------------------------------------------------------------------------------------------------------------------------------------------------------------------------------------------------------------------------------------------------------------------------------------------------------------------------------------------------------------------------------------------------------------------------------------------------------------------------------------------------------------------------------------------------------------------------------------------------------------------------------------------------------------------------------------------------------------------------------------------------------------------------------------------------------------------------------------------------------------------------------------------------------------------------------------------------------------------------------------------------------------------------------------------------------|---------------|-------|-----------------------------|----------|-------|------|---------------|
| SUN 18                                                                                                                                                                                                                                                                                                                                                                                                                                                                                                                                                                                                                                                                                                                                                                                                                                                                                                                                                                                                                                                                                                                                                                                                                                                                                                                                  | DATE          |       | OPPOSITION                  | COMP.    |       | ATT. | POM           |
| Sun 25                                                                                                                                                                                                                                                                                                                                                                                                                                                                                                                                                                                                                                                                                                                                                                                                                                                                                                                                                                                                                                                                                                                                                                                                                                                                                                                                  | AUG           |       |                             |          |       |      |               |
| Thur 29                                                                                                                                                                                                                                                                                                                                                                                                                                                                                                                                                                                                                                                                                                                                                                                                                                                                                                                                                                                                                                                                                                                                                                                                                                                                                                                                 | SUN 18        | Н     | PLYMOUTH ARGYLE WOMEN       | FAWNLSP  | 4-0   | 131  | LIGGETT       |
| SEPT   SUN 1                                                                                                                                                                                                                                                                                                                                                                                                                                                                                                                                                                                                                                                                                                                                                                                                                                                                                                                                                                                                                                                                                                                                                                                                                                                                                                                            | Sun 25        | Α     | MK Dons Women               | FAWNLSP  | 5-0   | 100  | Attenborough  |
| SUN 1         H         AFC WIMBLEDON WOMEN         FAWNLSP         0-3         137         LUE           Sun 8         A         Billericay Town Women         FAWNLSP         1-2         183         Attenborough           SUN 15         H         HASHTAG UNITED WOMEN         FAWNLSP         1-1         110         BUTCHER           Sun 22         A         Watford FC Women         FAWNLSP         0-2         116         Llewellyn           THUR 26         H         GWALIA UNITED         FAWNLSP         2-2         113         LIGGETT           Sun 29         A         Boldmere St. Michaels Women         WNLP R1         4-1         Owen           OCT         WILL         WILL         4-1         Owen           Sun 6         A         Oxford United Women         FAWNLSP         0-3         168         Butcher           SUN 13         H         EXETER CITY WOMEN         FAWNLSP         0-3         1168         Butcher           SUN 20         H         WOLVERHAMPTON WANDERERS         WNLP R2         14:00         WLEWELLYN           SUN 20         H         YEOVIL TOWN WOMEN         FAWNLSP         14:00         WLEWELLYN           SUN 3         H <t< td=""><td>Thur 29</td><td>Α</td><td>Worcester City Women</td><td>WNLC DR</td><td>0-1</td><td>181</td><td>Owen</td></t<> | Thur 29       | Α     | Worcester City Women        | WNLC DR  | 0-1   | 181  | Owen          |
| Sun 8                                                                                                                                                                                                                                                                                                                                                                                                                                                                                                                                                                                                                                                                                                                                                                                                                                                                                                                                                                                                                                                                                                                                                                                                                                                                                                                                   | SEPT          |       |                             |          |       |      |               |
| SUN 15                                                                                                                                                                                                                                                                                                                                                                                                                                                                                                                                                                                                                                                                                                                                                                                                                                                                                                                                                                                                                                                                                                                                                                                                                                                                                                                                  | SUN 1         | Н     | AFC WIMBLEDON WOMEN         | FAWNLSP  | 0-3   | 137  | LUE           |
| Sun 22                                                                                                                                                                                                                                                                                                                                                                                                                                                                                                                                                                                                                                                                                                                                                                                                                                                                                                                                                                                                                                                                                                                                                                                                                                                                                                                                  | Sun 8         | Α     | Billericay Town Women       | FAWNLSP  | 1-2   | 183  | Attenborough  |
| THUR 26                                                                                                                                                                                                                                                                                                                                                                                                                                                                                                                                                                                                                                                                                                                                                                                                                                                                                                                                                                                                                                                                                                                                                                                                                                                                                                                                 | SUN 15        | Н     | HASHTAG UNITED WOMEN        | FAWNLSP  | 1-1   | 110  | BUTCHER       |
| Sun 29                                                                                                                                                                                                                                                                                                                                                                                                                                                                                                                                                                                                                                                                                                                                                                                                                                                                                                                                                                                                                                                                                                                                                                                                                                                                                                                                  | Sun 22        | Α     | Watford FC Women            | FAWNLSP  | 0-2   | 116  | Llewellyn     |
| Sun 6                                                                                                                                                                                                                                                                                                                                                                                                                                                                                                                                                                                                                                                                                                                                                                                                                                                                                                                                                                                                                                                                                                                                                                                                                                                                                                                                   | THUR 26       | Н     | GWALIA UNITED               | FAWNLSP  | 2-2   | 113  | LIGGETT       |
| Sun 6         A         Oxford United Women         FAWNLSP         0-3         168         Butcher           SUN 13         H         EXETER CITY WOMEN         FAWNLSP         0-3         117         LLEWELLYN           SUN 20         H         WOLVERHAMPTON WANDERES         WNLP R2         14:00         14:00           Sun 27         A         Lewes FC Women         FAWNLSP         14:00         14:00           SUN 3         H         YEOVIL TOWN WOMEN         AWFAC R1         14:00         14:00           SUN 10         H         IPSWICH TOWN WOMEN         FAWNLSP         14:00         14:00           SUN 17         A         Plymouth Argyle Women         FAWNLSP         14:00         14:00           JAN           SUN 15         H         MK DONS WOMEN         FAWNLSP         14:00           SUN 15         H         MK DONS WOMEN         FAWNLSP         14:00           SUN 12         H         BILLERICAY TOWN WOMEN         FAWNLSP         14:00           SUN 19         A         Bristol Rovers Women         FAWNLSP         14:00           YEB           SUN 16                                                                                                                                                                                                                  | Sun 29        | Α     | Boldmere St. Michaels Women | WNLP R1  | 4-1   |      | Owen          |
| SUN 13                                                                                                                                                                                                                                                                                                                                                                                                                                                                                                                                                                                                                                                                                                                                                                                                                                                                                                                                                                                                                                                                                                                                                                                                                                                                                                                                  | ОСТ           |       |                             |          |       |      |               |
| SUN 20         H         WOLVERHAMPTON WANDERERS         WNLP R2         14:00           Sun 27         A         Lewes FC Women         FAWNLSP         14:00           NOV         SUN 3         H         YEOVIL TOWN WOMEN         AWFAC R1         14:00           SUN 10         H         IPSWICH TOWN WOMEN         FAWNLSP         14:00           SUN 17         A         Plymouth Argyle Women         FAWNLSP         14:00           SUN 15         H         MK DONS WOMEN         FAWNLSP         14:00           SUN 15         H         MK DONS WOMEN         FAWNLSP         14:00           SUN 12         H         BILLERICAY TOWN WOMEN         FAWNLSP         14:00           FEB           SUN 19         A         Bristol Rovers Women         GFA SWC         14:00           FEB           SUN 2         H         OXFORD UNITED WOMEN         FAWNLSP         14:00           Wed 12         A         Gwalia United         FAWNLSP         14:00           SUN 23         H         WATFORD FC WOMEN         FAWNLSP         14:00           MAR                                                                                                                                                                                                                                                      | Sun 6         | Α     | Oxford United Women         | FAWNLSP  | 0-3   | 168  | Butcher       |
| Sun 27                                                                                                                                                                                                                                                                                                                                                                                                                                                                                                                                                                                                                                                                                                                                                                                                                                                                                                                                                                                                                                                                                                                                                                                                                                                                                                                                  | SUN 13        | Н     | EXETER CITY WOMEN           | FAWNLSP  | 0-3   | 117  | LLEWELLYN     |
| NOV   SUN 3                                                                                                                                                                                                                                                                                                                                                                                                                                                                                                                                                                                                                                                                                                                                                                                                                                                                                                                                                                                                                                                                                                                                                                                                                                                                                                                             | SUN 20        | Н     | WOLVERHAMPTON WANDERERS     | WNLP R2  | 14:00 |      |               |
| SUN 3         H         YEOVIL TOWN WOMEN         AWFAC R1         14:00           SUN 10         H         IPSWICH TOWN WOMEN         FAWNLSP         14:00           Sun 17         A         Plymouth Argyle Women         FAWNLSP         14:00           DEC           SUN 15         H         MK DONS WOMEN         FAWNLSP         14:00           JAN           SUN 5         A         AFC Wimbledon Women         FAWNLSP         14:00           SUN 12         H         BILLERICAY TOWN WOMEN         FAWNLSP         14:00           SUN 19         A         Bristol Rovers Women         GFA SWC         14:00           FEB           SUN 2         H         OXFORD UNITED WOMEN         FAWNLSP         14:00           Wed 12         A         Gwalia United         FAWNLSP         14:00           SUN 16         H         PUCKLECHURCH WOMEN         GFA SWC         14:00           SUN 23         H         WATFORD FC WOMEN         FAWNLSP         14:00           SUN 23         A         Exeter City Women         FAWNLSP         14:00           A                                                                                                                                                                                                                                                   | Sun 27        | Α     | Lewes FC Women              | FAWNLSP  | 14:00 |      |               |
| SUN 10         H         IPSWICH TOWN WOMEN         FAWNLSP         14:00           Sun 17         A         Plymouth Argyle Women         FAWNLSP         14:00           DEC           SUN 15         H         MK DONS WOMEN         FAWNLSP         14:00           Sun 5         A         AFC Wimbledon Women         FAWNLSP         14:00           SUN 12         H         BILLERICAY TOWN WOMEN         FAWNLSP         14:00           Sun 19         A         Bristol Rovers Women         GFA SWC         14:00           FEB           SUN 2         H         OXFORD UNITED WOMEN         FAWNLSP         14:00           Wed 12         A         Gwalia United         FAWNLSP         19:45           SUN 16         H         PUCKLECHURCH WOMEN         GFA SWC         14:00           SUN 23         H         WATFORD FC WOMEN         FAWNLSP         14:00           MAR           Sun 23         A         Exeter City Women         FAWNLSP         14:00           APW           SUN 13         H         LEWES FC WOMEN         FAWNLSP         14:00 <td>NOV</td> <td></td> <td></td> <td></td> <td></td> <td></td> <td></td>                                                                                                                                                                           | NOV           |       |                             |          |       |      |               |
| Sun 17                                                                                                                                                                                                                                                                                                                                                                                                                                                                                                                                                                                                                                                                                                                                                                                                                                                                                                                                                                                                                                                                                                                                                                                                                                                                                                                                  | SUN 3         | Н     | YEOVIL TOWN WOMEN           | AWFAC R1 | 14:00 |      |               |
| SUN 15                                                                                                                                                                                                                                                                                                                                                                                                                                                                                                                                                                                                                                                                                                                                                                                                                                                                                                                                                                                                                                                                                                                                                                                                                                                                                                                                  | SUN 10        | Н     | IPSWICH TOWN WOMEN          | FAWNLSP  | 14:00 |      |               |
| SUN 15         H         MK DONS WOMEN         FAWNLSP         14:00           JAN           Sun 5         A         AFC Wimbledon Women         FAWNLSP         14:00           SUN 12         H         BILLERICAY TOWN WOMEN         FAWNLSP         14:00           Sun 19         A         Bristol Rovers Women         GFA SWC         14:00           FEB           SUN 2         H         OXFORD UNITED WOMEN         FAWNLSP         14:00           Wed 12         A         Gwalia United         FAWNLSP         19:45           SUN 16         H         PUCKLECHURCH WOMEN         GFA SWC         14:00           SUN 23         H         WATFORD FC WOMEN         FAWNLSP         14:00           MAR           Sun 9         A         Hashtag United Women         FAWNLSP         14:00           Sun 23         A         Exeter City Women         FAWNLSP         14:00           APR           SUN 13         H         LEWES FC WOMEN         FAWNLSP         14:00                                                                                                                                                                                                                                                                                                                                          | Sun 17        | Α     | Plymouth Argyle Women       | FAWNLSP  | 14:00 |      |               |
| Sun 5                                                                                                                                                                                                                                                                                                                                                                                                                                                                                                                                                                                                                                                                                                                                                                                                                                                                                                                                                                                                                                                                                                                                                                                                                                                                                                                                   | DEC           |       |                             |          |       |      |               |
| Sun 5         A         AFC Wimbledon Women         FAWNLSP         14:00           SUN 12         H         BILLERICAY TOWN WOMEN         FAWNLSP         14:00           Sun 19         A         Bristol Rovers Women         GFA SWC         14:00           FEB           SUN 2         H         OXFORD UNITED WOMEN         FAWNLSP         14:00           Wed 12         A         Gwalia United         FAWNLSP         19:45           SUN 16         H         PUCKLECHURCH WOMEN         GFA SWC         14:00           SUN 23         H         WATFORD FC WOMEN         FAWNLSP         14:00           MAR           Sun 9         A         Hashtag United Women         FAWNLSP         14:00           Sun 23         A         Exeter City Women         FAWNLSP         14:00           APR           SUN 13         H         LEWES FC WOMEN         FAWNLSP         14:00                                                                                                                                                                                                                                                                                                                                                                                                                                       | SUN 15        | Н     | MK DONS WOMEN               | FAWNLSP  | 14:00 |      |               |
| SUN 12         H         BILLERICAY TOWN WOMEN         FAWNLSP         14:00           Sun 19         A         Bristol Rovers Women         GFA SWC         14:00           FEB           SUN 2         H         OXFORD UNITED WOMEN         FAWNLSP         14:00           Wed 12         A         Gwalia United         FAWNLSP         19:45           SUN 16         H         PUCKLECHURCH WOMEN         GFA SWC         14:00           SUN 23         H         WATFORD FC WOMEN         FAWNLSP         14:00           MAR           Sun 9         A         Hashtag United Women         FAWNLSP         14:00           Sun 23         A         Exeter City Women         FAWNLSP         14:00           APR           SUN 13         H         LEWES FC WOMEN         FAWNLSP         14:00                                                                                                                                                                                                                                                                                                                                                                                                                                                                                                                           | JAN           |       |                             |          |       |      |               |
| Sun 19         A         Bristol Rovers Women         GFA SWC         14:00           FEB           SUN 2         H         OXFORD UNITED WOMEN         FAWNLSP         14:00           Wed 12         A         Gwalia United         FAWNLSP         19:45           SUN 16         H         PUCKLECHURCH WOMEN         GFA SWC         14:00           SUN 23         H         WATFORD FC WOMEN         FAWNLSP         14:00           MAR           Sun 9         A         Hashtag United Women         FAWNLSP         14:00           Sun 23         A         Exeter City Women         FAWNLSP         14:00           APR           SUN 13         H         LEWES FC WOMEN         FAWNLSP         14:00                                                                                                                                                                                                                                                                                                                                                                                                                                                                                                                                                                                                                  | Sun 5         | Α     | AFC Wimbledon Women         | FAWNLSP  | 14:00 |      |               |
| FEB           SUN 2         H         OXFORD UNITED WOMEN         FAWNLSP         14:00           Wed 12         A         Gwalia United         FAWNLSP         19:45           SUN 16         H         PUCKLECHURCH WOMEN         GFA SWC         14:00           SUN 23         H         WATFORD FC WOMEN         FAWNLSP         14:00           MAR           Sun 9         A         Hashtag United Women         FAWNLSP         14:00           Sun 23         A         Exeter City Women         FAWNLSP         14:00           APR           SUN 13         H         LEWES FC WOMEN         FAWNLSP         14:00                                                                                                                                                                                                                                                                                                                                                                                                                                                                                                                                                                                                                                                                                                        | SUN 12        | Н     | BILLERICAY TOWN WOMEN       | FAWNLSP  | 14:00 |      |               |
| SUN 2         H         OXFORD UNITED WOMEN         FAWNLSP         14:00           Wed 12         A         Gwalia United         FAWNLSP         19:45           SUN 16         H         PUCKLECHURCH WOMEN         GFA SWC         14:00           SUN 23         H         WATFORD FC WOMEN         FAWNLSP         14:00           MAR         Sun 9         A         Hashtag United Women         FAWNLSP         14:00           Sun 23         A         Exeter City Women         FAWNLSP         14:00           APR           SUN 13         H         LEWES FC WOMEN         FAWNLSP         14:00                                                                                                                                                                                                                                                                                                                                                                                                                                                                                                                                                                                                                                                                                                                        | Sun 19        | Α     | Bristol Rovers Women        | GFA SWC  | 14:00 |      |               |
| Wed 12         A         Gwalia United         FAWNLSP         19:45           SUN 16         H         PUCKLECHURCH WOMEN         GFA SWC         14:00           SUN 23         H         WATFORD FC WOMEN         FAWNLSP         14:00           MAR         Sun 9         A         Hashtag United Women         FAWNLSP         14:00           Sun 23         A         Exeter City Women         FAWNLSP         14:00           APR           SUN 13         H         LEWES FC WOMEN         FAWNLSP         14:00                                                                                                                                                                                                                                                                                                                                                                                                                                                                                                                                                                                                                                                                                                                                                                                                            | FEB           |       |                             |          |       |      |               |
| SUN 16         H         PUCKLECHURCH WOMEN         GFA SWC         14:00           SUN 23         H         WATFORD FC WOMEN         FAWNLSP         14:00           MAR           Sun 9         A         Hashtag United Women         FAWNLSP         14:00           Sun 23         A         Exeter City Women         FAWNLSP         14:00           APR           SUN 13         H         LEWES FC WOMEN         FAWNLSP         14:00                                                                                                                                                                                                                                                                                                                                                                                                                                                                                                                                                                                                                                                                                                                                                                                                                                                                                         | SUN 2         | Н     | OXFORD UNITED WOMEN         | FAWNLSP  | 14:00 |      |               |
| SUN 23         H         WATFORD FC WOMEN         FAWNLSP         14:00           MAR           Sun 9         A         Hashtag United Women         FAWNLSP         14:00           Sun 23         A         Exeter City Women         FAWNLSP         14:00           APR           SUN 13         H         LEWES FC WOMEN         FAWNLSP         14:00                                                                                                                                                                                                                                                                                                                                                                                                                                                                                                                                                                                                                                                                                                                                                                                                                                                                                                                                                                             | Wed 12        | Α     | Gwalia United               | FAWNLSP  | 19:45 |      |               |
| MAR           Sun 9         A         Hashtag United Women         FAWNLSP         14:00           Sun 23         A         Exeter City Women         FAWNLSP         14:00           APR           SUN 13         H         LEWES FC WOMEN         FAWNLSP         14:00                                                                                                                                                                                                                                                                                                                                                                                                                                                                                                                                                                                                                                                                                                                                                                                                                                                                                                                                                                                                                                                               | <b>SUN 16</b> | Н     | PUCKLECHURCH WOMEN          | GFA SWC  | 14:00 |      |               |
| Sun 9         A         Hashtag United Women         FAWNLSP         14:00           Sun 23         A         Exeter City Women         FAWNLSP         14:00           APR           SUN 13         H         LEWES FC WOMEN         FAWNLSP         14:00                                                                                                                                                                                                                                                                                                                                                                                                                                                                                                                                                                                                                                                                                                                                                                                                                                                                                                                                                                                                                                                                             | SUN 23        | Н     | WATFORD FC WOMEN            | FAWNLSP  | 14:00 |      |               |
| Sun 23         A         Exeter City Women         FAWNLSP         14:00           APR         SUN 13         H         LEWES FC WOMEN         FAWNLSP         14:00                                                                                                                                                                                                                                                                                                                                                                                                                                                                                                                                                                                                                                                                                                                                                                                                                                                                                                                                                                                                                                                                                                                                                                    | MAR           |       |                             |          |       |      |               |
| APR SUN 13 H LEWES FC WOMEN FAWNLSP 14:00                                                                                                                                                                                                                                                                                                                                                                                                                                                                                                                                                                                                                                                                                                                                                                                                                                                                                                                                                                                                                                                                                                                                                                                                                                                                                               | Sun 9         | Α     | Hashtag United Women        | FAWNLSP  | 14:00 |      |               |
| SUN 13 H LEWES FC WOMEN FAWNLSP 14:00                                                                                                                                                                                                                                                                                                                                                                                                                                                                                                                                                                                                                                                                                                                                                                                                                                                                                                                                                                                                                                                                                                                                                                                                                                                                                                   | Sun 23        | Α     | Exeter City Women           | FAWNLSP  | 14:00 |      |               |
|                                                                                                                                                                                                                                                                                                                                                                                                                                                                                                                                                                                                                                                                                                                                                                                                                                                                                                                                                                                                                                                                                                                                                                                                                                                                                                                                         | APR           | _     |                             |          | _     |      |               |
| Sun 27 A Ipswich Town Women FAWNLSP 14:00                                                                                                                                                                                                                                                                                                                                                                                                                                                                                                                                                                                                                                                                                                                                                                                                                                                                                                                                                                                                                                                                                                                                                                                                                                                                                               | SUN 13        | Н     | LEWES FC WOMEN              | FAWNLSP  | 14:00 |      |               |
|                                                                                                                                                                                                                                                                                                                                                                                                                                                                                                                                                                                                                                                                                                                                                                                                                                                                                                                                                                                                                                                                                                                                                                                                                                                                                                                                         | Sun 27        | Α     | Ipswich Town Women          | FAWNLSP  | 14:00 |      |               |