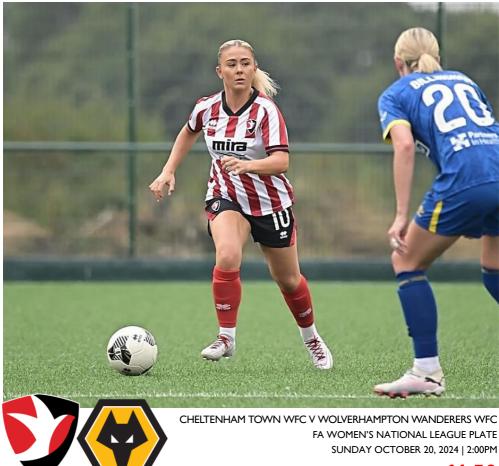

# ROBINESSES REVIEW

FA WOMEN'S NATIONAL LEAGUE PLATE SUNDAY OCTOBER 20, 2024 | 2:00PM

£1.50